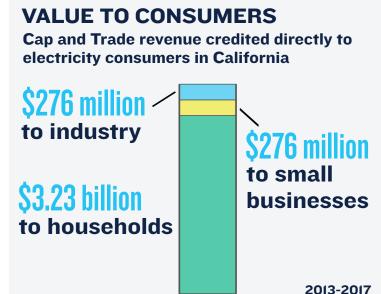

## California's Cap and Trade Program

# **Supports 75,000 jobs, with 54% in construction**

Programs funded by Cap and Trade revenue - a great return on investment

JOBS CREATED PER \$1 MILLION INVESTED:

SOURCES Jobs: 2019 U.S. Energy Employment Report, www.usaenergyjobs.org (current through 2018); Investments: Kevala Analytics and Aquacarta. For references and a list of data points included in the investment figure, visit www.e2.org/reports/caclimateleadership/sources; GHG and emissions reductions data: www.arb.ca.gov/cc/capandtrade/auctionproceeds/auctionproceeds.htm; Consumer data: www.arb.ca.gov/cc/capandtrade/allowanceallocation/edu2013-2017useofvaluereport.pdf; Cap and Trade Program: UCLA Luskin Center for Innovation, ucla.app.box.com/v/CCIJobFacts