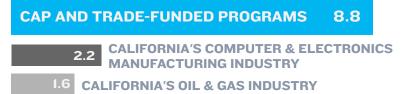

## California's Cap and Trade Program

# **Supports 75,000 jobs, with 54% in construction**

Programs funded by Cap and Trade revenue - a great return on investment

JOBS CREATED PER \$1 MILLION INVESTED:

SOURCES Jobs: 2019 U.S. Energy Employment Report, www.usaenergyjobs.org (current through 2018); Investments: Kevala Analytics and Aquacarta. For references and a list of data points included in the investment figure, visit www.e2.org/reports/caclimateleadership/sources; GHG and emissions reductions data: www.arb.ca.gov/cc/capandtrade/auctionproceeds/auctionproceeds.htm; Consumer data: www.arb.ca.gov/cc/capandtrade/allowanceallocation/edu2013-2017useofvaluereport.pdf; Cap and Trade Program: UCLA Luskin Center for Innovation, ucla.app.box.com/v/CCIJobFacts