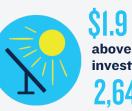

### RENEWABLE GENERATION

\$1.9 billion invested above and beyond Cap and Trade investments

**2,649** Jobs